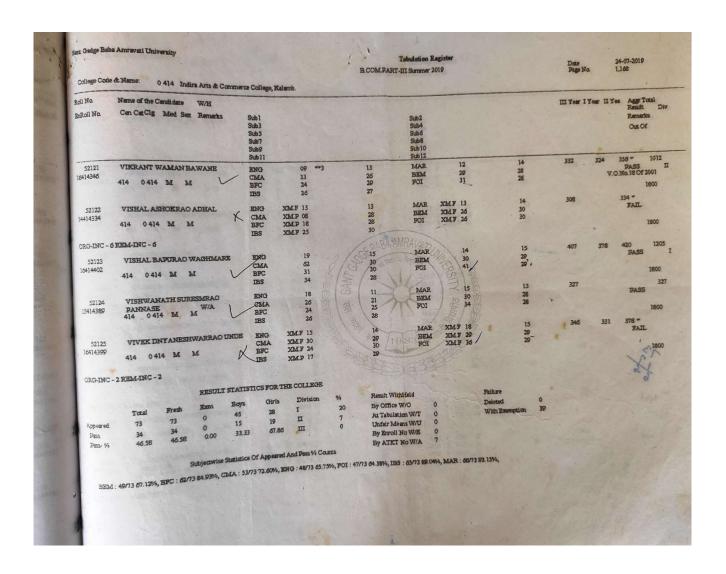

#### **Summary of Results (Summer-2019)**

Certified by controller of Examinations (COE)/ Deputy-Register (Enrollment), Sant Gadge Amaravati University, Amaravti & Principal, Indira Mahavidyalaya, Kalamb.

#### Session 2018-2019

| Program<br>Code | Program Name  | Number of students appeared in the final year examination | Number of students passed in final year examination | Pass<br>Percentage<br>of student |
|-----------------|---------------|-----------------------------------------------------------|-----------------------------------------------------|----------------------------------|
| PUG001          | B.A.          | 126                                                       | 49                                                  | 38.89                            |
| PUG002          | B.Com.        | 73                                                        | 34                                                  | 46.58                            |
| PUG003          | B.Sc.         | 115                                                       | 82                                                  | 71.30                            |
| PPG001          | M.A.(Marathi) | 26                                                        | 8                                                   | 30.77                            |
| PPG002          | M.Com.        | 16                                                        | 15                                                  | 93.75                            |
|                 |               | 356                                                       | 188                                                 | 52.81                            |

PRINCIPAL
Indira Mahavidyalaya
Kalamb Dist, Yavatmal