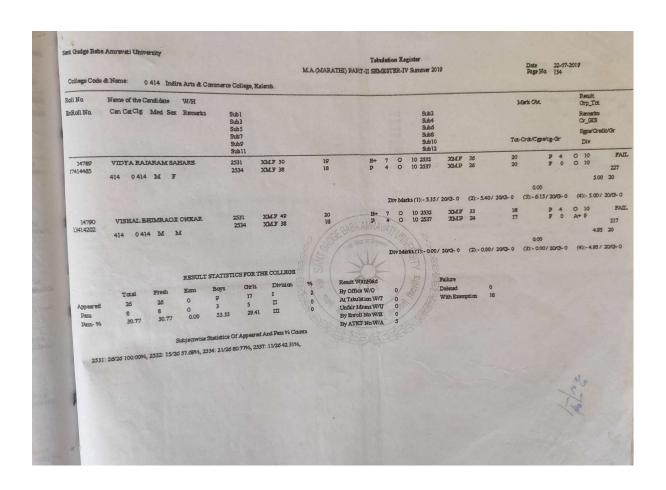

#### **Summary of Results (Summer-2019)**

Certified by controller of Examinations (COE)/ Deputy-Register (Enrollment), Sant Gadge Amaravati University, Amaravti & Principal, Indira Mahavidyalaya, Kalamb.

#### Session 2018-2019

| Program<br>Code | Program Name  | Number of students appeared in the final year examination | Number of students passed in final year examination | Pass<br>Percentage<br>of student |
|-----------------|---------------|-----------------------------------------------------------|-----------------------------------------------------|----------------------------------|
| PUG001          | B.A.          | 126                                                       | 49                                                  | 38.89                            |
| PUG002          | B.Com.        | 73                                                        | 34                                                  | 46.58                            |
| PUG003          | B.Sc.         | 115                                                       | 82                                                  | 71.30                            |
| PPG001          | M.A.(Marathi) | 26                                                        | 8                                                   | 30.77                            |
| PPG002          | M.Com.        | 16                                                        | 15                                                  | 93.75                            |
|                 |               | 356                                                       | 188                                                 | 52.81                            |

PRINCIPAL
Indira Mahavidyalaya
Kalamb Dist, Yavatmal