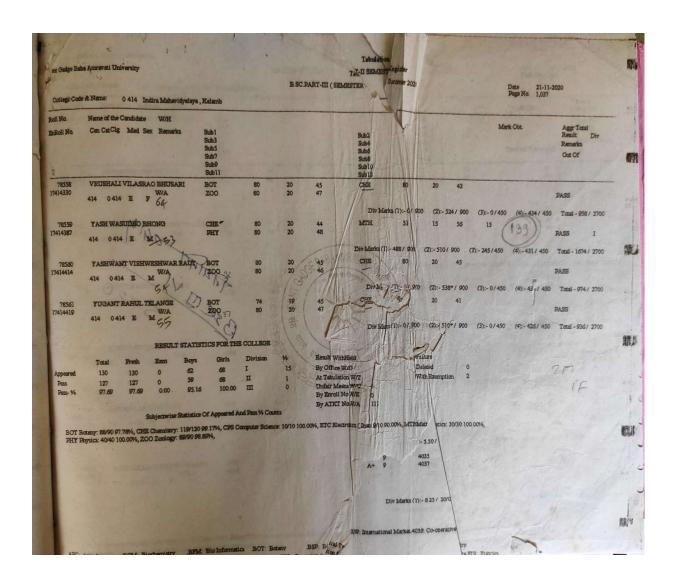

#### Tabulation Register of B.Sc.III Sem VI Summer 2023

| Sant Gadge Baba Ar                                           | mravati U                  | Iniversity                                   |                                 |                                           |                                        | B.Sc                                                 |                          | ulation Register<br>EMESTER-VI) Summer 2023                                                                                          |                                          | Date : 24/06/2023<br>Page No:19                        |
|--------------------------------------------------------------|----------------------------|----------------------------------------------|---------------------------------|-------------------------------------------|----------------------------------------|------------------------------------------------------|--------------------------|--------------------------------------------------------------------------------------------------------------------------------------|------------------------------------------|--------------------------------------------------------|
| College Code & Nan                                           | ne:-0                      | 414 - Indir                                  | a Arts an                       | d Comm                                    | erce Colle                             | ege, KALAN                                           | ИΒ                       |                                                                                                                                      |                                          |                                                        |
| Roll No. Name of the<br>Mother's Na<br>EnRoll No. Cen CatClg | ame                        | Rei                                          | marks Su<br>Su<br>Su<br>Su      | ub1<br>ub3<br>ub5<br>ub7<br>ub9<br>b11    |                                        |                                                      |                          | Sub2<br>Sub4<br>Sub6<br>Sub8<br>Sub10<br>Sub12                                                                                       |                                          | Mark Obt. Aggr Total<br>450 Result Div.<br>1700 / 2700 |
| First Sem - 238 / 450                                        |                            | Second                                       | Sem - 2                         | 58 / 450                                  | Т                                      | hird Sem -                                           | 323 / 450                | Forth Sem - 382 / 450                                                                                                                | Fifth Sem - 243 / 450                    | First Division                                         |
| Appeared<br>Pass<br>Pass %                                   | Total<br>90<br>79<br>87.77 | Fresh<br>90<br>79<br>87.77<br>Subject        | Exm<br>0<br>0<br>0<br>wise Stat | Boys<br>38<br>32<br>84.21<br>tistics Of / | Girls<br>52<br>47<br>90.38<br>Appeared | RE<br>Division<br>1st<br>2nd<br>3rd<br>d And Pass    | %<br>55.55<br>32.22<br>0 | RESULT WITH COLLEGE  Result Withheld  By Office W/O 0  At Tabulation W/T 0  Unfair Means W/U 0  By Enroll No W/E 0  By ATKT No W/A 8 | Failure<br>Deleted 0<br>With Exemption 8 |                                                        |
|                                                              |                            | CPS<br>ETC<br>BO<br>ZOC<br>MTH<br>PH'<br>CHI | T<br>O<br>H<br>Y                | 30<br>38<br>38<br>28<br>26                | 24 8<br>35 9<br>35 9<br>27 9<br>24 9   | 6.21<br>0.00<br>2.11<br>2.11<br>6.43<br>2.31<br>7.50 |                          |                                                                                                                                      |                                          |                                                        |

APC APICULTURE BCM BIOCHEMISTRY BFM BIO INFORMATICS BOT BOTANY BSP BIOLOGICAL TECH. & SPEC.PREP. BTC BIOTECHNOLOGY CHE CHEMISTRY CPA COMPUTER APPLICATION CPM COMPUTER MAINTAINANCE CPS COMPUTER SCIENCE FIS FISHRIES FPT FOOD PROCESSING & TECHNOLOGY FRS FORENSIC SCIENCE FSC FOOD SCIENCE GOG GEOLOGY GOP GEOGRAPHY ICV INDUSTRIAL CHEMISTRY/VOCATIONAL) IFF INDUSTRIAL FISH & FISHERIES IFT INFORMATION TECHNOLOGY IMBI INDUSTRIAL MICROBIOLOGY INC INDUSTRIAL CHEMISTRY INTO INSTRUMENTATION MCB MICROBIOLOGY MTH MATHEMATICS PCH PETROCHEMICAL SCIENCE PHY PHYSICS SDT SEED TECHNOLOGY STS STATISTICS ZOO ZOOLOGY