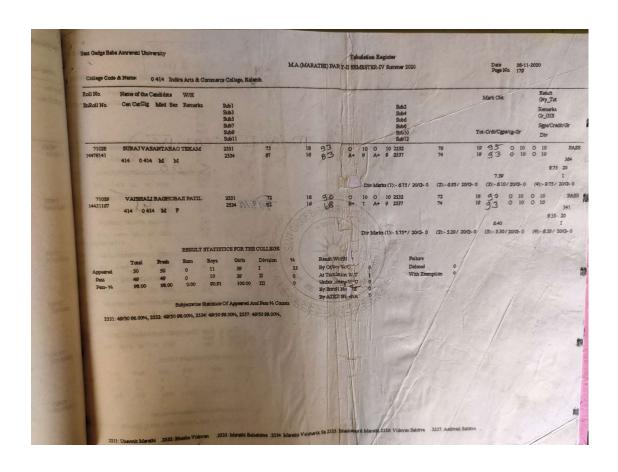

#### **Session 2019-2020**

| Program<br>Code | Program Name  | Number of students appeared in the final year examination | Number of students passed in final year examination | Pass<br>Percentage<br>of student |
|-----------------|---------------|-----------------------------------------------------------|-----------------------------------------------------|----------------------------------|
| PUG001          | B.A.          | 75                                                        | 73                                                  | 97.33                            |
| PUG002          | B.Com.        | 28                                                        | 28                                                  | 100.00                           |
| PUG003          | B.Sc          | 130                                                       | 127                                                 | 97.69                            |
| PPG001          | M.A.(Marathi) | 50                                                        | 49                                                  | 98.00                            |
| PPG002          | M.Com.        | 44                                                        | 42                                                  | 95.45                            |
|                 |               | 327                                                       | 319                                                 | 97.55                            |