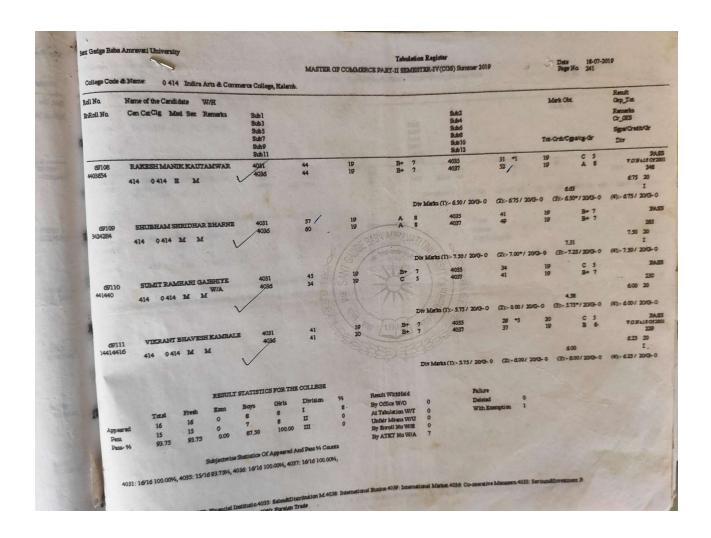

#### **Summary of Results (Summer-2019)**

Certified by controller of Examinations (COE)/ Deputy-Register (Enrollment), Sant Gadge Amaravati University, Amaravti & Principal, Indira Mahavidyalaya, Kalamb.

#### Session 2018-2019

| Program<br>Code | Program Name  | Number of students appeared in the final year examination | Number of students passed in final year examination | Pass<br>Percentage<br>of student |
|-----------------|---------------|-----------------------------------------------------------|-----------------------------------------------------|----------------------------------|
| PUG001          | B.A.          | 126                                                       | 49                                                  | 38.89                            |
| PUG002          | B.Com.        | 73                                                        | 34                                                  | 46.58                            |
| PUG003          | B.Sc.         | 115                                                       | 82                                                  | 71.30                            |
| PPG001          | M.A.(Marathi) | 26                                                        | 8                                                   | 30.77                            |
| PPG002          | M.Com.        | 16                                                        | 15                                                  | 93.75                            |
|                 |               | 356                                                       | 188                                                 | 52.81                            |

PRINCIPAL
Indira Mahavidyalaya
Kalamb Dist, Yavatmal