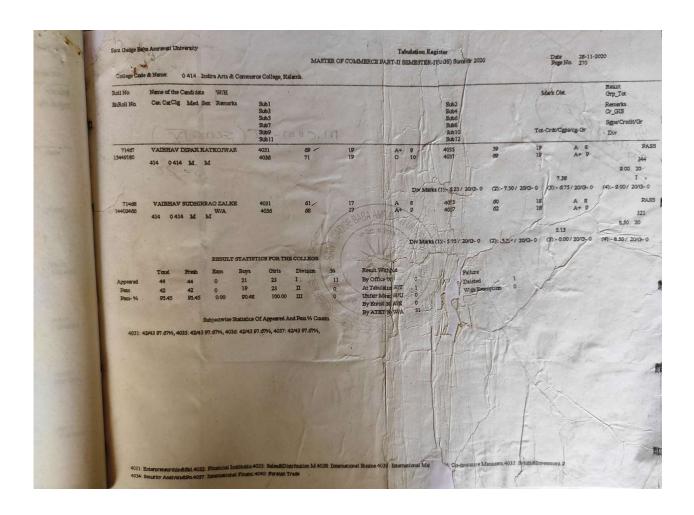

#### Session 2018-2019

| Program<br>Code | Program Name  | Number of students appeared in the final year examination | Number of students passed in final year examination | Pass<br>Percentage<br>of student |
|-----------------|---------------|-----------------------------------------------------------|-----------------------------------------------------|----------------------------------|
| PUG001          | B.A.          | 126                                                       | 49                                                  | 38.89                            |
| PUG002          | B.Com.        | 73                                                        | 34                                                  | 46.58                            |
| PUG003          | B.Sc.         | 115                                                       | 82                                                  | 71.30                            |
| PPG001          | M.A.(Marathi) | 26                                                        | 8                                                   | 30.77                            |
| PPG002          | M.Com.        | 16                                                        | 15                                                  | 93.75                            |
|                 |               | 356                                                       | 188                                                 | 52.81                            |