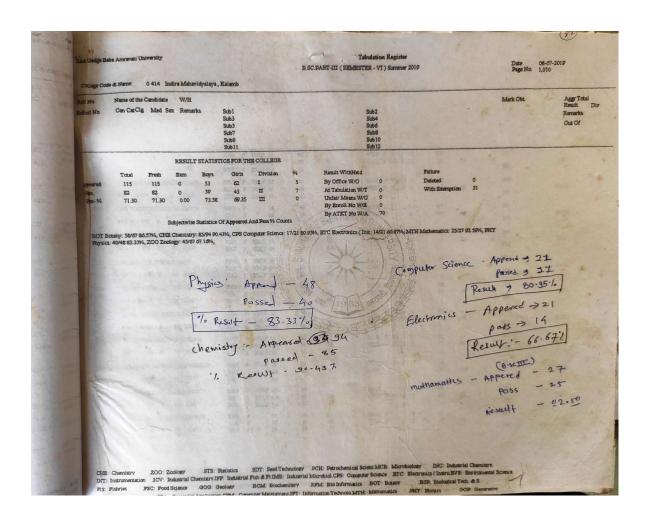

#### **Summary of Results (Summer-2019)**

Certified by controller of Examinations (COE)/ Deputy-Register (Enrollment), Sant Gadge Amaravati University, Amaravti & Principal, Indira Mahavidyalaya, Kalamb.

#### Session 2018-2019

| Program<br>Code | Program Name  | Number of students appeared in the final year examination | Number of students passed in final year examination | Pass<br>Percentage<br>of student |
|-----------------|---------------|-----------------------------------------------------------|-----------------------------------------------------|----------------------------------|
| PUG001          | B.A.          | 126                                                       | 49                                                  | 38.89                            |
| PUG002          | B.Com.        | 73                                                        | 34                                                  | 46.58                            |
| PUG003          | B.Sc.         | 115                                                       | 82                                                  | 71.30                            |
| PPG001          | M.A.(Marathi) | 26                                                        | 8                                                   | 30.77                            |
| PPG002          | M.Com.        | 16                                                        | 15                                                  | 93.75                            |
|                 |               | 356                                                       | 188                                                 | 52.81                            |

PRINCIPAL
Indira Mahavidyalaya
Kalamb Dist, Yavatmal