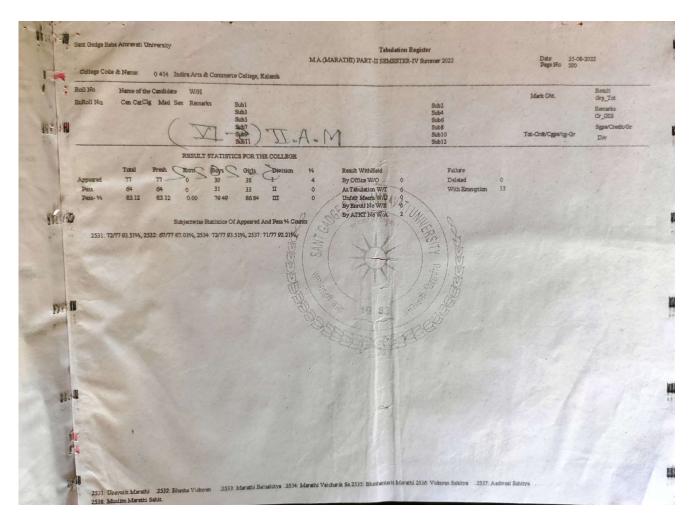

# Tabulation Register of M.A.II (Marathi) SEM IV Summer 2023

Certified Report from Controller Examination of the affiliating university Indicating Pass Percentage of Students of the final year (final semester) eligible for the degree program wise / year-wise.

| Year      | Program       | No. of Students<br>Appeared | No. of Students<br>Passed | Pass<br>Percentage |  |  |
|-----------|---------------|-----------------------------|---------------------------|--------------------|--|--|
| 2018-2019 | B.A.          | 126                         | 49                        | 38.89              |  |  |
|           | B.Com.        | 73                          | 34                        | 46.58              |  |  |
|           | B.Sc.         | 115                         | 82                        | 71.3               |  |  |
|           | M.A.(Marathi) | 26                          | 8                         | 30.77              |  |  |
|           | M.Com         | 16                          | 15                        | 93.75              |  |  |
|           | Total         | 356                         | 188                       | 52.81              |  |  |
| 2019-2020 | B.A.          | 75                          | 73                        | 97.33              |  |  |
|           | B.Com.        | 28                          | 28                        | 100                |  |  |
|           | B.Sc.         | 130                         | 127                       | 97.69              |  |  |
|           | M.A.(Marathi) | 50                          | 49                        | 98                 |  |  |
|           | M.Com         | 44                          | 42                        | 95.45              |  |  |
|           | Total         | 327 319                     |                           |                    |  |  |
| 2020-2021 | B.A.          | 71                          | 63                        | 88.73              |  |  |
|           | B.Com.        | 47                          | 46                        | 97.87              |  |  |
|           | B.Sc.         | 163                         | 160                       | 98.16              |  |  |
|           | M.A.(Marathi) | 67                          | 67                        | 100                |  |  |
|           | M.Com         | 103                         | 103                       | 100                |  |  |
|           | Total         | 451                         | 439                       | 97.34              |  |  |
| 2021-2022 | B.A.          | 115                         | 71                        | 61.74              |  |  |
|           | B.Com.        | 45                          | 30                        | 66.67              |  |  |
|           | B.Sc.         | 126                         | 123                       | 97.62              |  |  |
|           | M.A.(Marathi) | 77                          | 64                        | 83.12              |  |  |
|           | M.Com         | 93                          | 68                        | 73.12              |  |  |
|           | Total         | 456                         | 356                       | 78.07              |  |  |
| 2022-2023 | B.A.          | 89                          | 72                        | 80.89              |  |  |
|           | B.Com.        | 17                          | 15                        | 88.24              |  |  |
|           | B.Sc.         | 90                          | 79                        | 87.77              |  |  |
|           | M.A.(Marathi) | 60                          | 49                        | 81.67              |  |  |
|           | M.Com         | 85                          | 67                        | 78.82              |  |  |
|           | Total         | 341                         | 282                       | 82.70              |  |  |

#### **Session 2021-2022**

| Program<br>Code | Program Name  | Number of students appeared in the final year examination | Number of students passed in final year examination | Pass<br>Percentage<br>of student |
|-----------------|---------------|-----------------------------------------------------------|-----------------------------------------------------|----------------------------------|
| PUG001          | B.A.          | 115                                                       | 71                                                  | 61.74                            |
| PUG002          | B.Com.        | 45                                                        | 30                                                  | 66.67                            |
| PUG003          | B.Sc.         | 126                                                       | 123                                                 | 97.62                            |
| PPG001          | M.A.(Marathi) | 77                                                        | 64                                                  | 83.12                            |
| PPG002          | M.Com.        | 93                                                        | 68                                                  | 73.12                            |
|                 |               | 456                                                       | 356                                                 | 78.07                            |