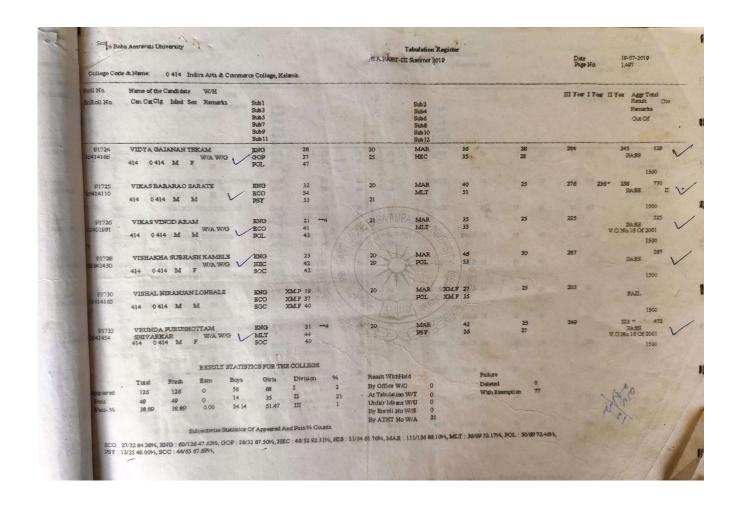

#### **Summary of Results (Summer-2019)**

Certified by controller of Examinations (COE)/ Deputy-Register (Enrollment), Sant Gadge Amaravati University, Amaravti & Principal, Indira Mahavidyalaya, Kalamb.

#### Session 2018-2019

| Program<br>Code | Program Name  | Number of students appeared in the final year examination | Number of students passed in final year examination | Pass<br>Percentage<br>of student |
|-----------------|---------------|-----------------------------------------------------------|-----------------------------------------------------|----------------------------------|
| PUG001          | B.A.          | 126                                                       | 49                                                  | 38.89                            |
| PUG002          | B.Com.        | 73                                                        | 34                                                  | 46.58                            |
| PUG003          | B.Sc.         | 115                                                       | 82                                                  | 71.30                            |
| PPG001          | M.A.(Marathi) | 26                                                        | 8                                                   | 30.77                            |
| PPG002          | M.Com.        | 16                                                        | 15                                                  | 93.75                            |
|                 |               | 356                                                       | 188                                                 | 52.81                            |

PRINCIPAL
Indira Mahavidyalaya
Kalamb Dist, Yavatmal